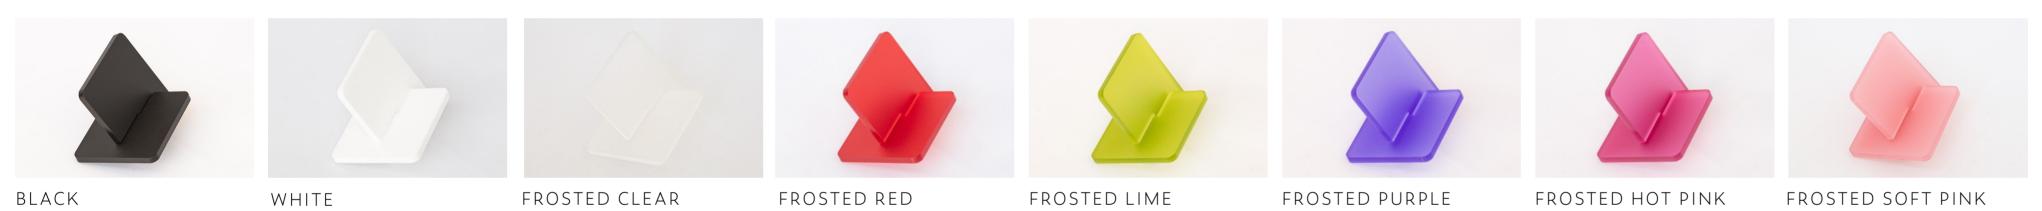

## MIRROR





ROSEGOLD





CANDY PINK

GLOSS

GOLD

CLEAR





SILVER



GLASS EDGE

WHITE









GREEN

BLACK

ROYAL BLUE



ROYAL BLUE

TINT



# WOOD



NATURAL BABMOO Great for cake toppers

CARBONISED BAMBOO Great for cake toppers











PINE Great for photo engravings

MDF Great for painting on

BAMBOO Colour comparison reference



#### MATTE



## MATTE / GLOSS NEUTRALS



# MATTE / GLOSS PASTELS



#### SORBET

BABY YELLOW

SAGE



CANDY

LIGHT PINK

LILAC

VINYL



WE ARE ABLE TO SOURCE OVER x50 UNIQUE VINYL COLOURS These are ideal for mounting onto glass, plastic or wood. Popular uses are signage, cake toppers, window/glass stickers and sotage labels.

### VEGAN LEATHER



SKY