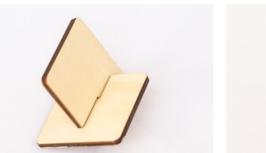

# WOOD

NATURAL BABMOO Great for cake toppers

CARBONISED BAMBOO Great for cake toppers

PINE Great for photo engravings

MDF Great for painting on

BAMBOO Colour comparison reference