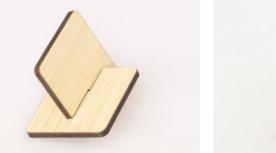

# WOOD

NATURAL BABMOO Great for cake toppers

CARBONISED BAMBOO Great for cake toppers

PINE Great for photo engravings

MDF Great for painting on

BAMBOO Colour comparison reference