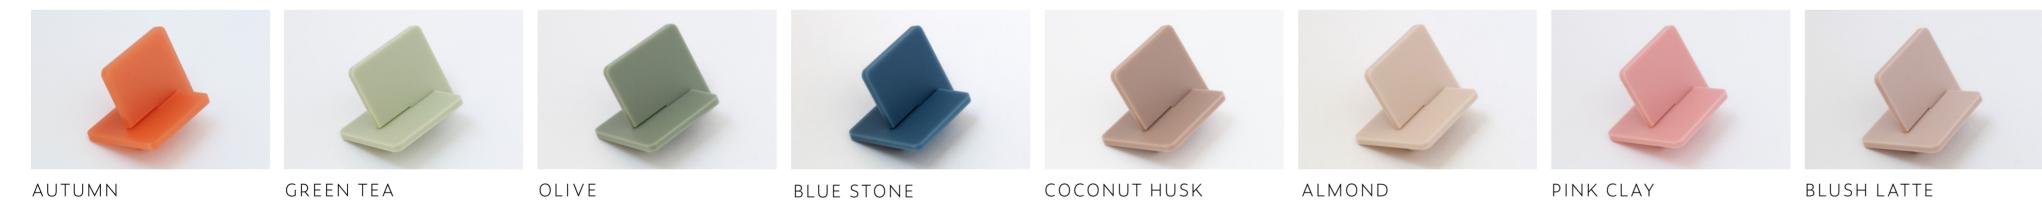

## MIRROR





ROSEGOLD





CANDY PINK

GLOSS

GOLD

CLEAR





SILVER



GLASS EDGE

WHITE









GREEN

BLACK

ROYAL BLUE



ROYAL BLUE

TINT



# WOOD



NATURAL BABMOO Great for cake toppers

CARBONISED BAMBOO Great for cake toppers











PINE Great for photo engravings

MDF Great for painting on

BAMBOO Colour comparison reference



#### MATTE



## MATTE / GLOSS NEUTRALS



# MATTE / GLOSS PASTELS



#### SORBET

BABY YELLOW

SAGE



CANDY

LIGHT PINK

LILAC

VINYL



WE ARE ABLE TO SOURCE OVER x50 UNIQUE VINYL COLOURS These are ideal for mounting onto glass, plastic or wood. Popular uses are signage, cake toppers, window/glass stickers and sotage labels.

### VEGAN LEATHER



SKY