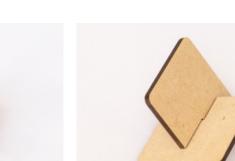

# WOOD

NATURAL BABMOO Great for cake toppers

CARBONISED BAMBOO Great for cake toppers

PINE Great for photo engravings

MDF Great for painting on

BAMBOO Colour comparison reference