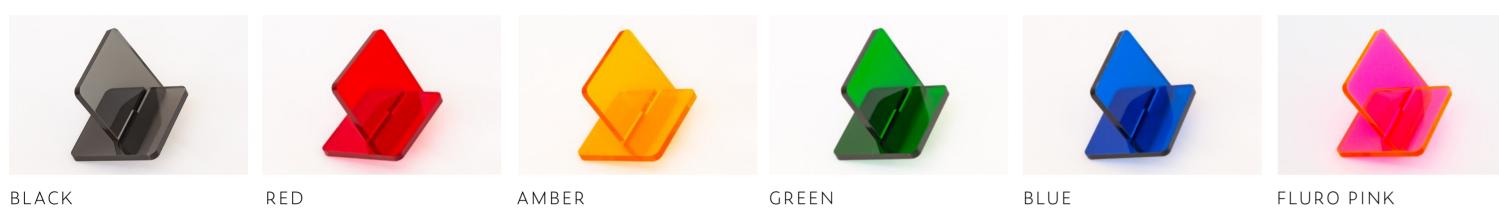

# WOOD

NATURAL BABMOO Great for cake toppers

CARBONISED BAMBOO Great for cake toppers

PINE Great for photo engravings

MDF Great for painting on

BAMBOO Colour comparison reference