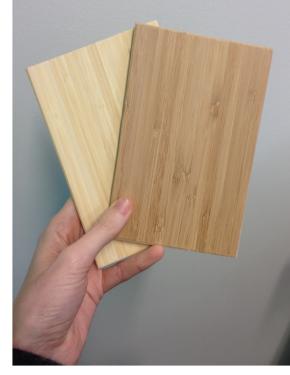

# WOOD

NATURAL BABMOO Great for cake toppers

CARBONISED BAMBOO Great for cake toppers

PINE Great for photo engravings

MDF Great for painting on

BAMBOO Colour comparison reference