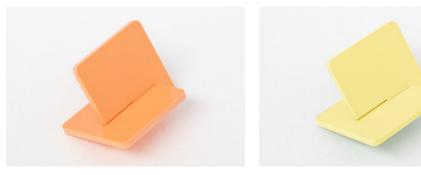

## MIRROR





ROSEGOLD





CANDY PINK

GLOSS

GOLD

CLEAR





SILVER



GLASS EDGE

WHITE









GREEN

BLACK

ROYAL BLUE



ROYAL BLUE

TINT



# WOOD



NATURAL BABMOO Great for cake toppers

CARBONISED BAMBOO Great for cake toppers











PINE Great for photo engravings

MDF Great for painting on

BAMBOO Colour comparison reference



#### MATTE



## MATTE / GLOSS NEUTRALS



# MATTE / GLOSS PASTELS



#### SORBET

BABY YELLOW

SAGE



CANDY

LIGHT PINK

LILAC

VINYL



WE ARE ABLE TO SOURCE OVER x50 UNIQUE VINYL COLOURS These are ideal for mounting onto glass, plastic or wood. Popular uses are signage, cake toppers, window/glass stickers and sotage labels.

### VEGAN LEATHER



SKY